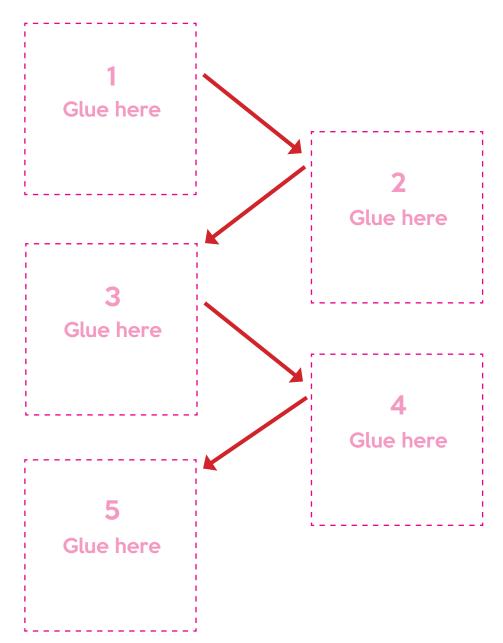

## ACTIVITY I

Put the cut and paste boxes in the right order to show what came first, what came second and so on.